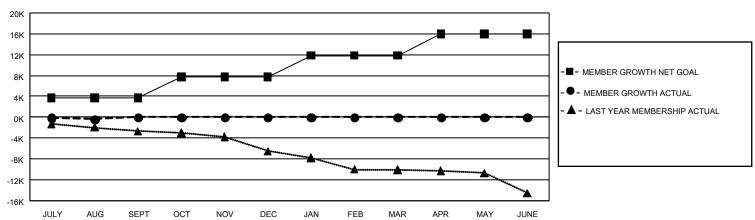

### GOALS AND ACTUAL MEMBERS CUMULATIVE

| DROPPED CLUBS: 111           |                       | 2,140 CLUBS OF 10,628 ADDED 1 OR<br>MORE NEW MEMBERS | GENDER DISTRIBUTION  MALE 180,012 (65.69%)                              |                                            |  |
|------------------------------|-----------------------|------------------------------------------------------|-------------------------------------------------------------------------|--------------------------------------------|--|
| DROPPED MEMBERS DECEASED 751 |                       |                                                      | FEMALE  NON BINARY  PREFER NOT TO ANSWER                                | 94,004 (34.30%)<br>2 (0.00%)<br>31 (0.01%) |  |
| CLUB CANCELLED OTHER TOTAL   | 706<br>4,209<br>5,666 | CLICK HERE FOR CUMULATIVE MEMBERSHIP DATA            | TOTAL FAMILY UNIT MEMBERS 52,690 FAMILY MEMBERS PAYING HALF 27,083 DUES |                                            |  |