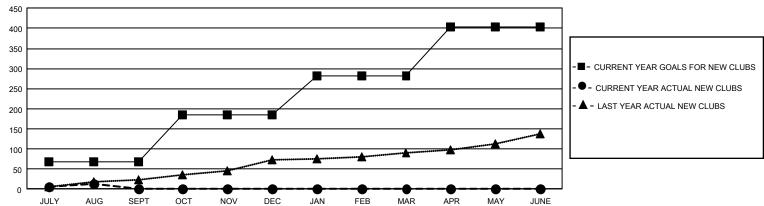

| 13        | 111           | JULY/AUG/SEPT         | 3697                   | 6,151                   | 5,667                                              |
| OCT/NOV/DEC           | 345           | 0         | 0             | OCT/NOV/DEC           | 4044                   | 0                       | 0                                                  |
| JAN/FEB/MAR           | 291           | 0         | 0             | JAN/FEB/MAR           | 4066                   | 0                       | 0                                                  |
| APR/MAY/JUNE          | 369           | 0         | 0             | APR/MAY/JUNE          | 4205                   | 0                       | 0                                                  |

#### GOALS AND ACTUAL NEW CLUBS CUMULATIVE



### GOALS AND ACTUAL MEMBERS CUMULATIVE



| DROPPED CLUBS: 111           |                       | 2,140 CLUBS OF 10,628 ADDED 1 OR<br>MORE NEW MEMBERS | GENDER DISTRIBUTION  MALE 180,012 (65.69%)                              |                                            |  |
|------------------------------|-----------------------|------------------------------------------------------|-------------------------------------------------------------------------|--------------------------------------------|--|
| DROPPED MEMBERS DECEASED 751 |                       |                                                      | FEMALE  NON BINARY  PREFER NOT TO ANSWER                                | 94,004 (34.30%)<br>2 (0.00%)<br>31 (0.01%) |  |
| CLUB CANCELLED OTHER TOTAL   | 706<br>4,209<br>5,66